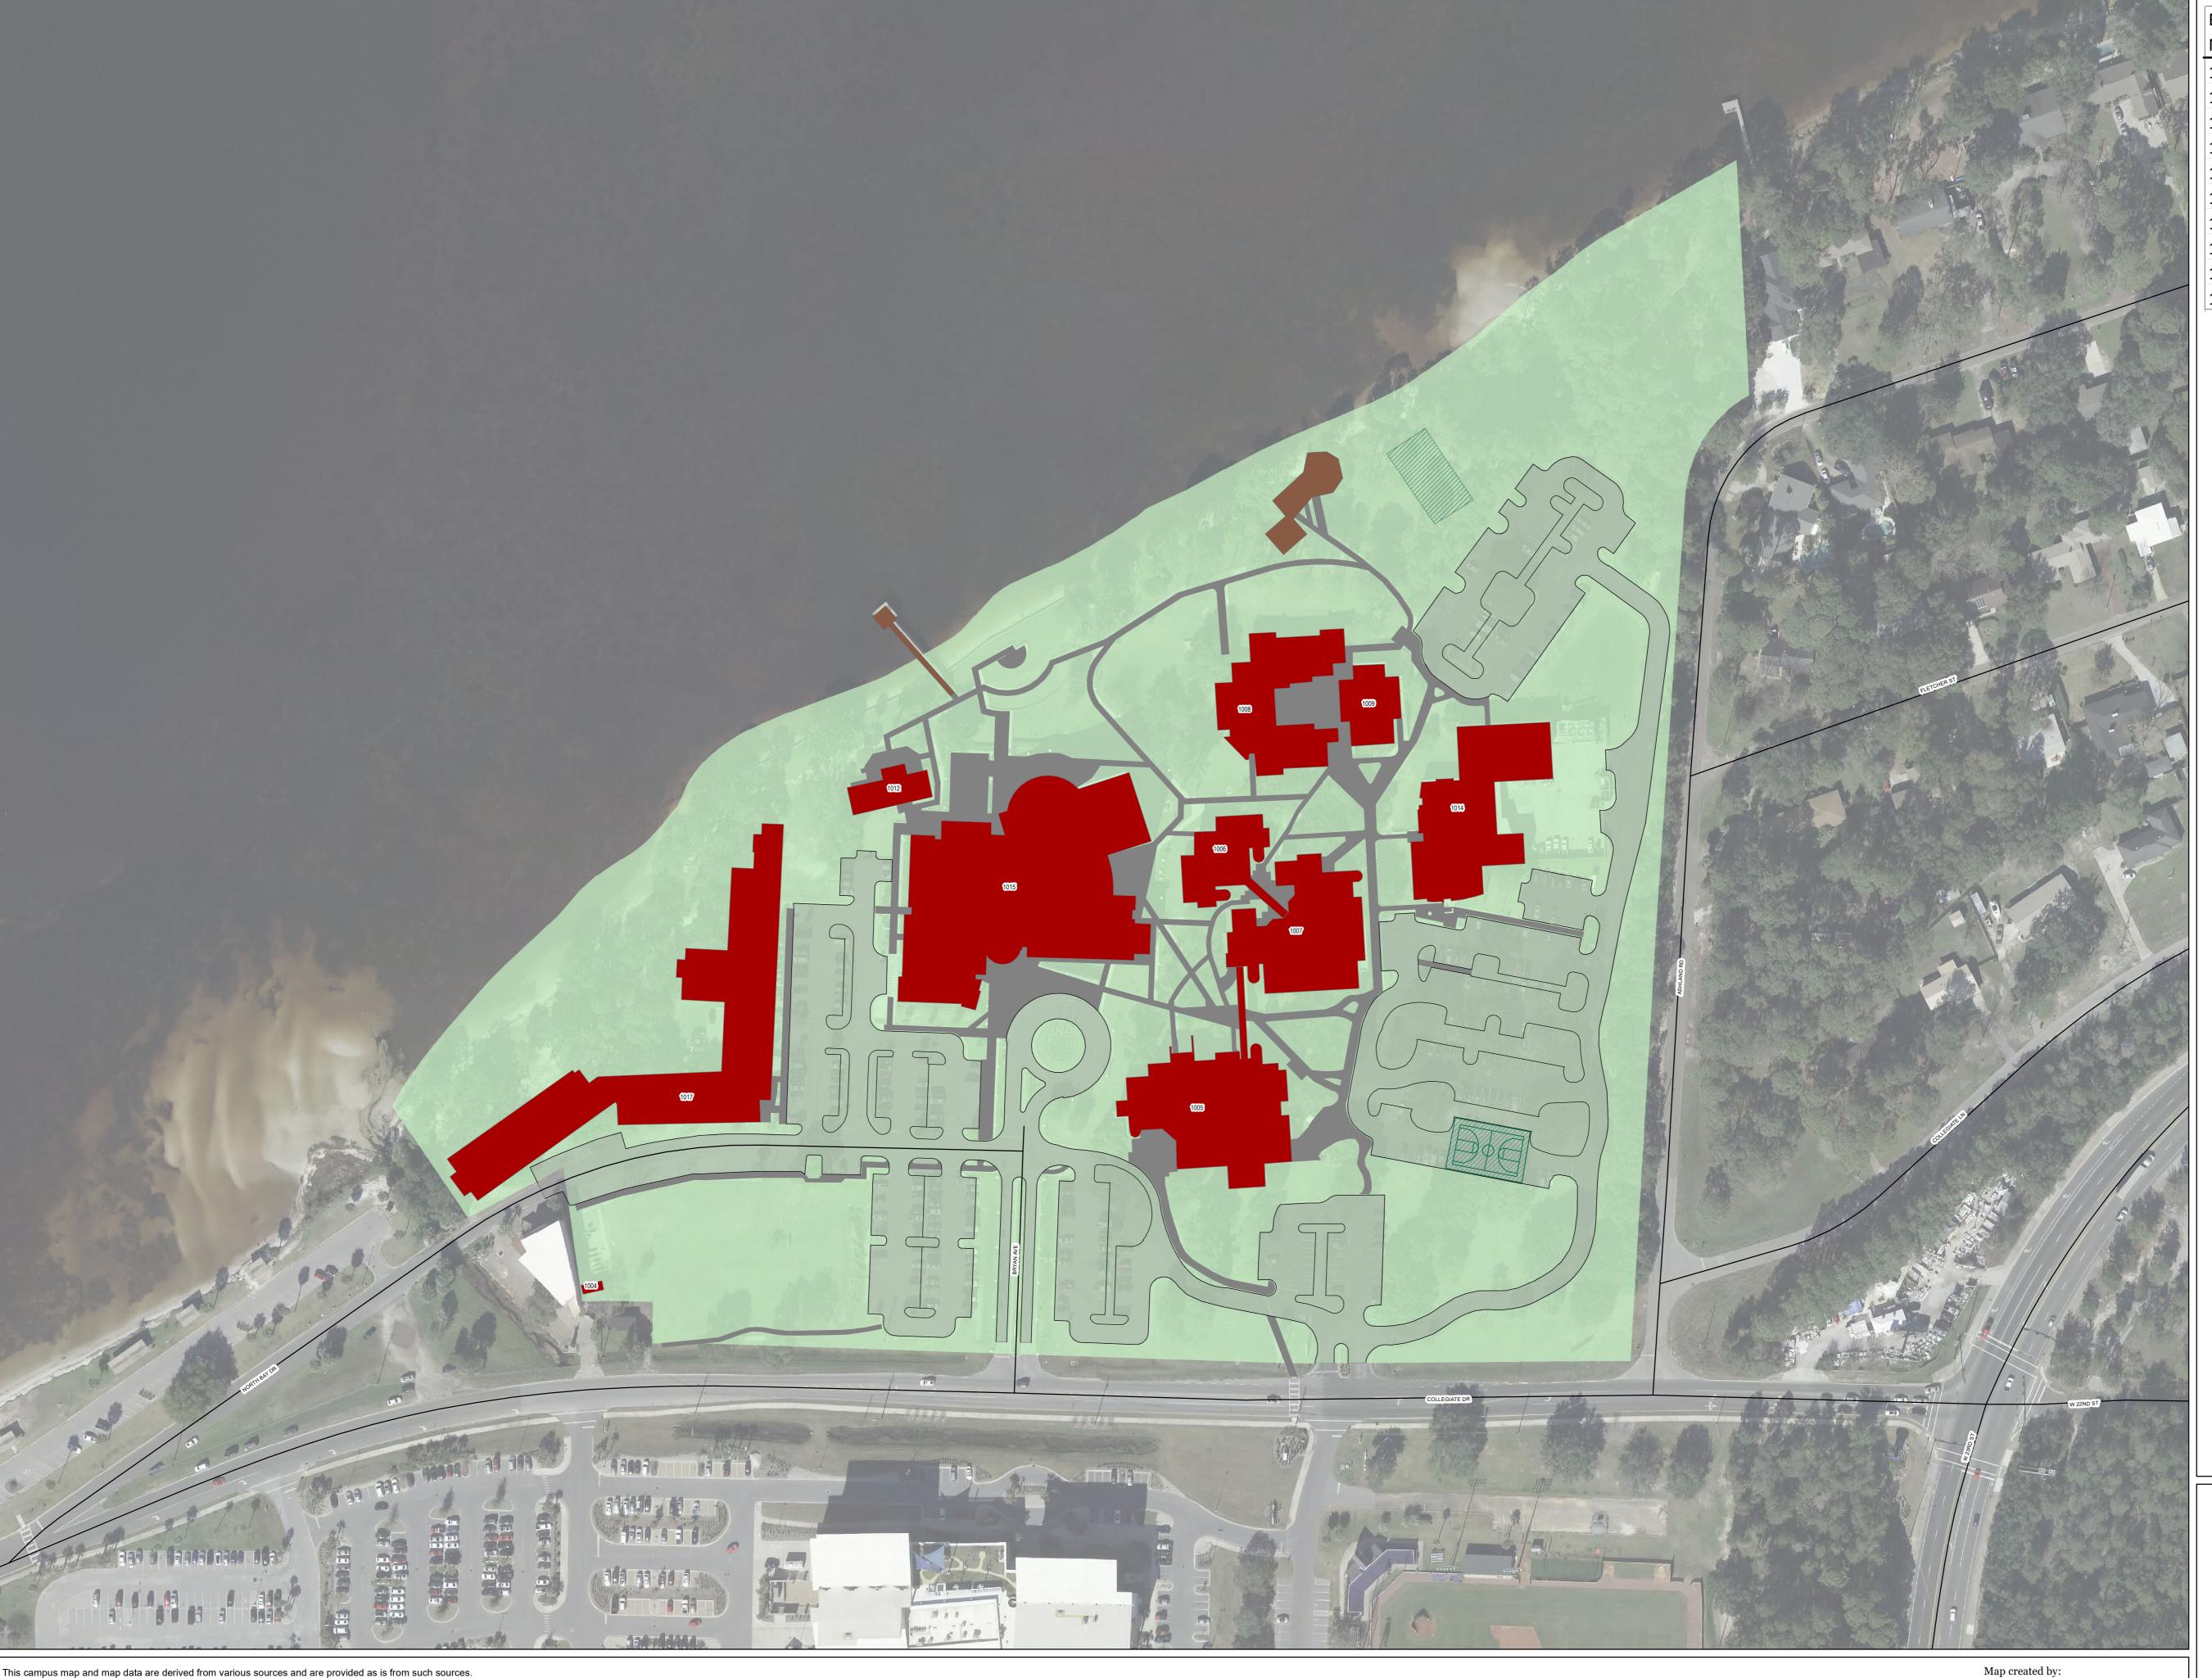

BLDG BLDG NUM BUILDING NAME ABBREV 1004 TRACTOR STORAGE 1005 BARRON BUILDING 1006 FACULTY BUILDING 1007 TECHNOLOGY BUILDING 1008 BAY BUILDING 1009 AUDITORIUM 1012 BLAND CONFERENCE CENTER 1014 ADMIN SERVICES CENTER 1015 HOLLEY ACADEMIC CENTER 1017 SEMINOLE LANDING

PCH

View the interactive webmap at:

www.campus.map.fsu.edu

## Florida State University PANAMA CITY CAMPUS MAP

As such, the data, information and map are dynamic and in a constant state of maintenance, correction and update. Florida State University (University) developed this map for illustrative purposes only and does not accept any responsibility for any errors, omissions or positional accuracy. The University does not warrant the map or its features are either spatially or temporally accurate or fit for a particular use.

The campus map is not a legal description and is not to be used for surveying purposes or utility location, nor is it an authoritative source of information about legal land ownership or public access, or for any other purpose.

Parking information is provided by Transportation and Parking Services. During the year parking rules and traffic routing may differ from what is depicted on the campus map, such as for sporting and other special events. The information depicted is accurate at the time of this map's publication and the information is subject to change. If you have any questions about parking on campus please contact Transportation and Parking Services at transporation@fsu.edu or call 850/644-5278.

FSU Buildings FSU Deck

Parking

Athletic and Recreation Facilities

Facilities Planning & Space Management mrunion@fsu.edu 850-644-6603

August 2021

Source: FSU Facilities Planning & Bay County GIS